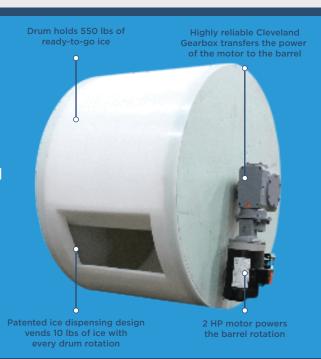

## WHAT IS VERSAVEND?

Everest's VersaVend is our patented ice dispensing system that uses ONE moving part which eliminates all the moving parts our competitors use.

Less is more. The Everest Summit uses only one moving part, whereas competitors' machines use dozens. Their machines require parts for collecting ice from the ice maker, agitating to eliminate jams, insulation, and vending ice. The Everest Summit, equipped with VersaVend, does all of this with only one moving part.

Fewer parts means less downtime due to parts failure or malfunction. This means you spend more time making money, and less time spending money to fix a machine.

**OVER 2 MILLION VENDS WITHOUT A JAM AND COUNTING** 