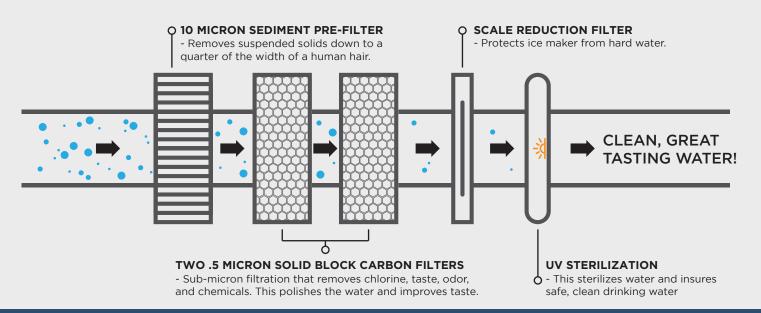

## WHAT IS FIVE STAGE ULTRA FILTRATION?

It is a system that runs your water through a five filters that provides clean, great tasting water and ice with no waste water or usage of an expensive membrane filter.

## WHY DOES EVEREST USE FIVE STAGE ULTRA FILTRATION AND HOW DOES IT WORK?

The Summit Series of machines do not use expensive and complicated Reverse Osmosis (R/O) that require holding tanks, robust drain systems, costly membrane filters, and waste water in order to make water. We use a Five Stage Filtration System from Everpure, one of the most recognized brands among food service operators. This is the same system that was developed for McDonald's™ to insure their soda and coffee taste consistently great all over the world, no matter the water chemistry.